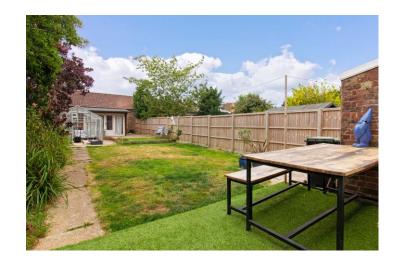

# **Southerly Aspect Rear Garden**

Mainly laid to lawn, with seating areas. Greenhouse. Summerhouse with power and lighting for an office.