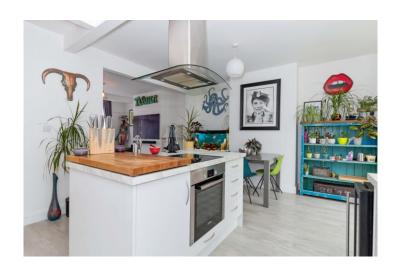

## **Entrance Hall**

Stairs leading to the first floor. Doorway leading to:

**Living Room** 12' 10" x 12' 4" (3.91m x 3.76m)

Double glazed front aspect bay window. Open plan leading to:

**Kitchen/Diner** 18' 8" x 13' 3" (5.69m x 4.04m)

Double glazed side aspect door leading to the front or rear garden. Double glazed rear window. Modern fitted kitchen with the integral washing machine and dishwasher. Space for the fridge/freezer. Rear aspect door leading to the: