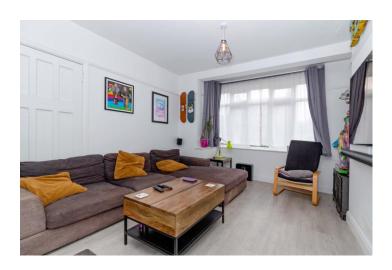

## **Entrance Hall**

Stairs leading to the first floor. Doorway leading to:

**Living Room** 12' 10" x 12' 4" (3.91m x 3.76m)

Double glazed front aspect bay window. Open plan leading to:

**Kitchen/Diner** 18' 8" x 13' 3" (5.69m x 4.04m)