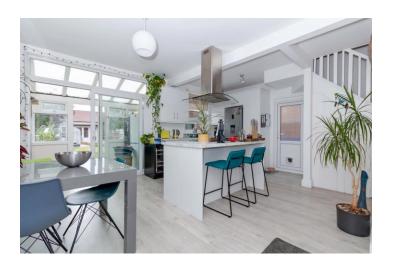

## **Entrance Hall**

Stairs leading to the first floor. Doorway leading to:

**Living Room** 12' 10" x 12' 4" (3.91m x 3.76m)

Double glazed front aspect bay window. Open plan leading to:

**Kitchen/Diner** 18' 8" x 13' 3" (5.69m x 4.04m)

Double glazed side aspect door leading to the front or rear garden. Double glazed rear window. Modern fitted kitchen with the integral washing machine and dishwasher. Space for the fridge/freezer. Rear aspect door leading to the: