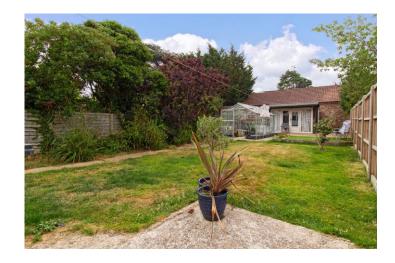

# **Southerly Aspect Rear Garden**

Mainly laid to lawn, with seating areas. Greenhouse. Summerhouse with power and lighting for an office.